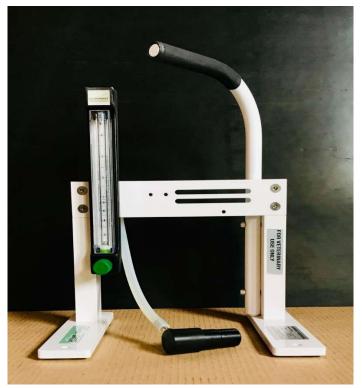

## **Equipment Company**

**Optional Wall Mount Platform** 

**PAM** (Portable Anesthesia Machine)

Part Number: AS-01-0007 with the following:

- Portable, Lightweight, easy to operate
- Precision 0 4 LPM O2 flow meter with mechanical stop O2 flow control
- Silicone fresh gas tubing
- Vaporizer Inlet and Outlet adapter
- White powder coated aluminum
- Handle for carrying PAM
- Less than 1 cubic foot dimension
- Can be used with Universal Control Arm
- Available with new or reconditioned vaporizers (at extra cost)
- Available in Table Top or Wall Mount Platforms